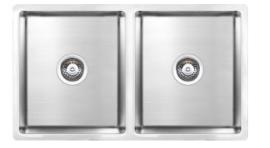

# **LETO 750**

# STAINLESS STEEL SINK

## Square lines, 15 mm radius corners. Architectural aesthetic.

- Square design features
- Brushed silk finish
- Superior rim finish, suitable for abovemount or undermount installation
- 0.8 mm thick premium 304 grade stainless steel
- Deep, large capacity bowls, 190 mm deep
  Easy to clean corners, 15 mm radius
- Easy to clean corners, 15 mm radius
   Sound deadening
  - Designer basket waste

#### SUMMARY Double bowl sink

| ORDER CODE | 191332                                         | Leto 750 double bowl stainless steel sink |
|------------|------------------------------------------------|-------------------------------------------|
| MATERIAL   | 304 grade stainless steel, 0.8 mm thick        |                                           |
| WASTE      | Waste in centre of bowl, includes basket waste |                                           |
| OVERFLOW   | Optional overflow kit available                |                                           |
| BOWL SIZE  | Two bowls, each 340 x 400 mm, 190 mm deep      |                                           |
| CAPACITY   | Each bowl                                      | 25 litres                                 |
|            |                                                |                                           |