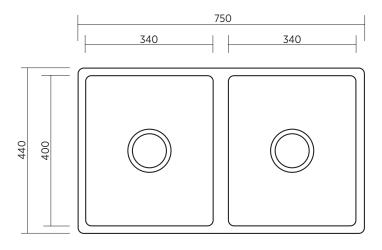

#### SUMMARY Double bowl sink

| ORDER CODE | 191332                                         | Leto 750 double bowl stainless steel sink |
|------------|------------------------------------------------|-------------------------------------------|
| MATERIAL   | 304 grade stainless steel, 0.8 mm thick        |                                           |
| WASTE      | Waste in centre of bowl, includes basket waste |                                           |
| OVERFLOW   | Optional overflow kit available                |                                           |
| BOWL SIZE  | Two bowls, each 340 x 400 mm, 190 mm deep      |                                           |
| CAPACITY   | Each bowl                                      | 25 litres                                 |
|            |                                                |                                           |

190 mm deep

### Please note

- All measurements are in millimetres.
- Always use the actual product to verify cutout.
- Use silicone sealant. DO NOT USE EPOXY TYPE ADHESIVES.

- Specifications may vary without notice as part of our continuous improvement practices.